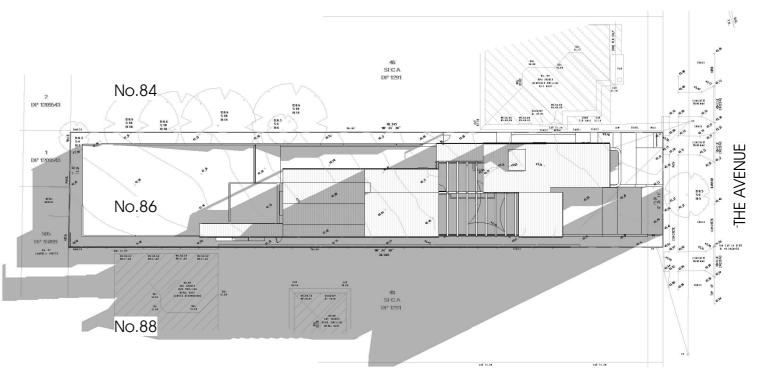

# No.84 No.86 Det Shore Pyle tetcone mitac tool [contro kinopanon] esach toning 111 12.54 Size / phan ant stoute alen. belieber with: boat No.88