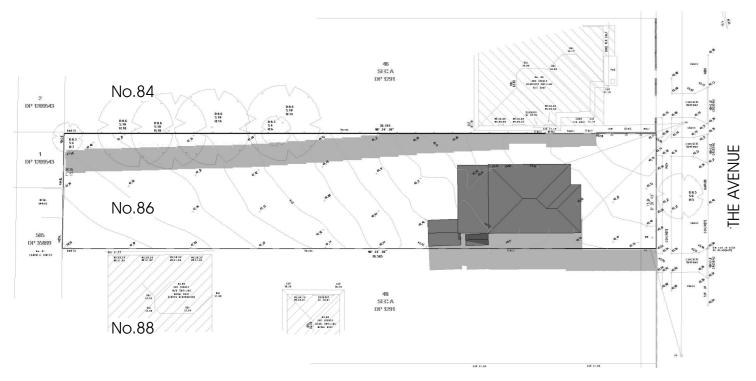

# **EXISTING SHADOWS 12PM @ 21 JUNE**

SCALE 1:500 (A3)

SCALE 1:300 (A3)

# No.84 No.86 Det Shore Pyle tetcone mitac tool [contro kinopanon] esach toning 111 12.54 Size / phan ant stoute alen. belieber with: boat No.88