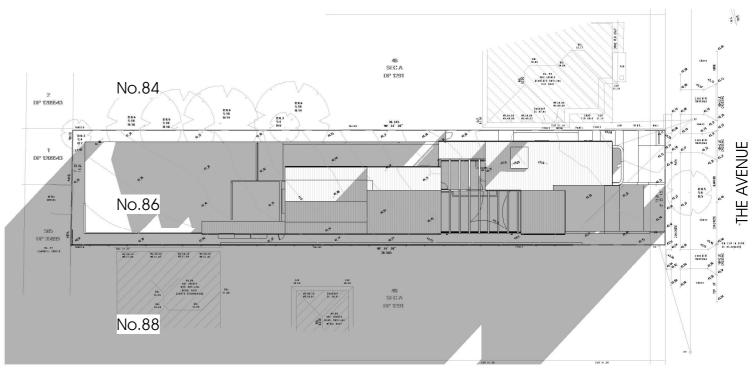

# No.84 No.86 Det Shore Pyle tetcone mitac tool [contro kinopanon] esach toning 111 12.54 Size / phan ant stoute alen. belieber with: boat No.88