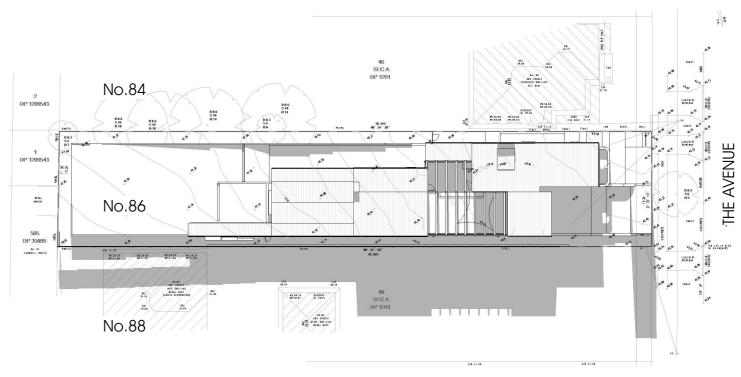

## PROPOSED SHADOWS 12PM @ 21 JUNE

SCALE 1:500 (A3)

# No.84 No.86 Det Shore Pyle tetcone mitac tool [contro kinopanon] esach toning 111 12.54 Size / phan ant stoute alen. belieber with: boat No.88