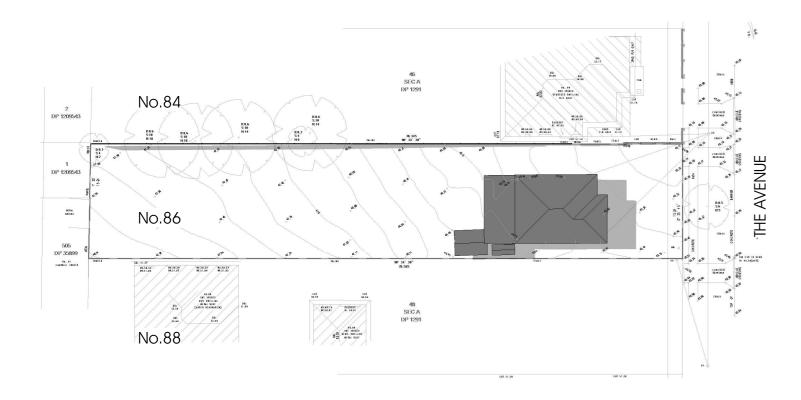

# No.84 No.86 Det Shore Pyle tetcone mitac tool [contro kinopanon] esach toning 111 12.54 Size / phan ant stoute alen. belieber with: boat No.88