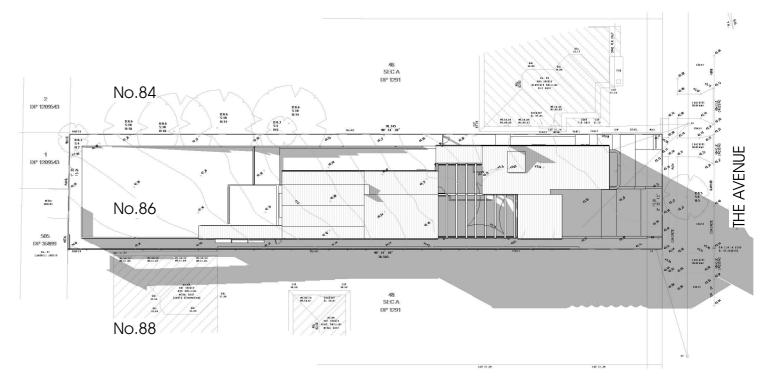

# No.84 No.86 Det Shore Pyle tetcone mitac tool [contro kinopanon] esach toning 111 12.54 Size / phan ant stoute alen. belieber with: boat No.88