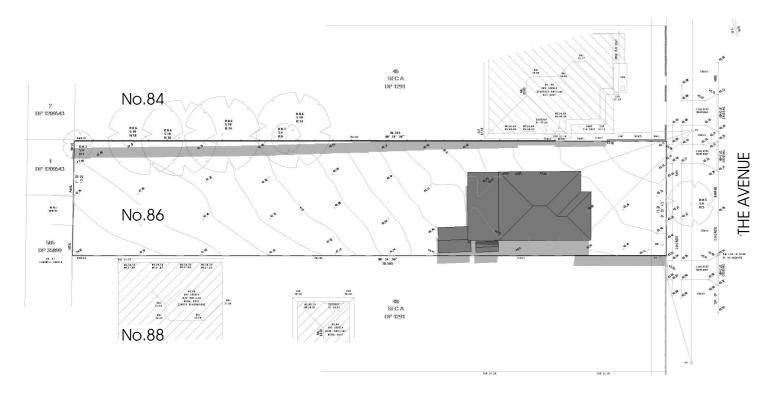

# No.84 No.86 Det Shore Pyle tetcone mitac tool [contro kinopanon] esach toning 111 12.54 Size / phan ant stoute alen. belieber with: boat No.88