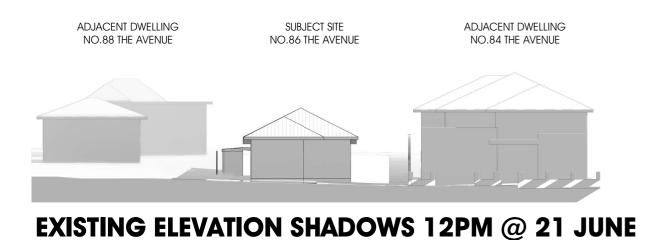

# **EXISTING SHADOWS 12PM @ 21 JUNE**

SCALE 1:500 (A3)

SCALE 1:300 (A3)

## ADJACENT DWELLING SUBJECT SITE ADJACENT DWELLING NO.88 THE AVENUE NO.86 THE AVENUE NO.84 THE AVENUE