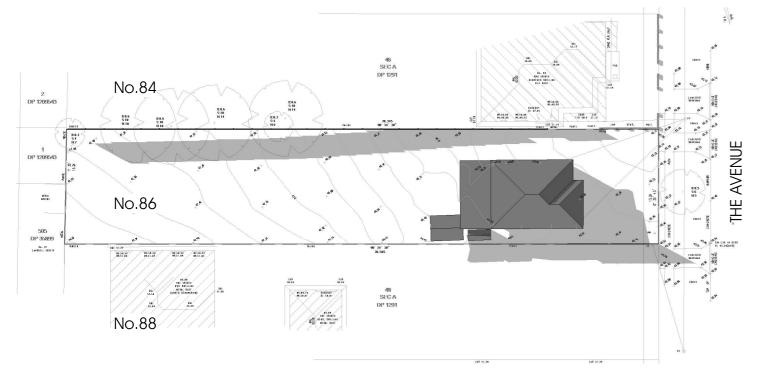

# No.84 No.86 Det Shore Pyle tetcone mitac tool [contro kinopanon] esach toning 111 12.54 Size / phan ant stoute alen. belieber with: boat No.88