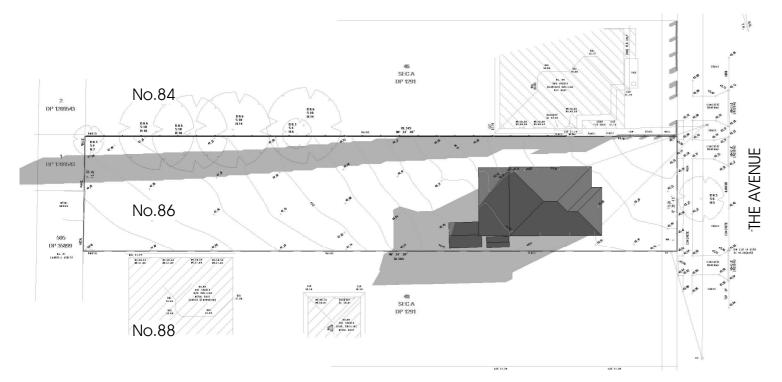

# No.84 No.86 Det Shore Pyle tetcone mitac tool [contro kinopanon] esach toning 111 12.54 Size / phan ant stoute alen. belieber with: boat No.88