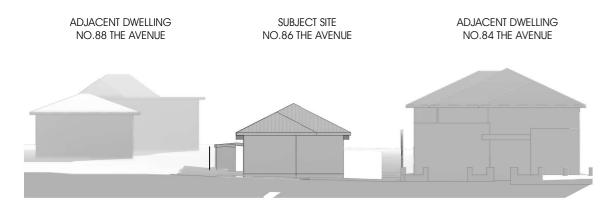

## ADJACENT DWELLING SUBJECT SITE ADJACENT DWELLING NO.88 THE AVENUE NO.86 THE AVENUE NO.84 THE AVENUE

## **EXISTING ELEVATION SHADOWS 8AM @ 21 JUNE**

SCALE 1:300 (A3)