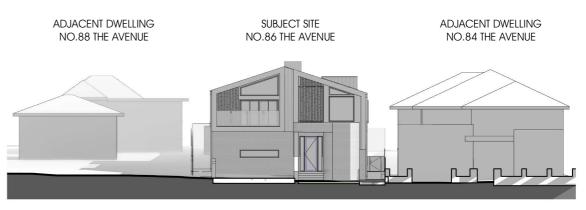

## ADJACENT DWELLING SUBJECT SITE ADJACENT DWELLING NO.88 THE AVENUE NO.86 THE AVENUE NO.84 THE AVENUE

## PROPOSED ELEVATION SHADOWS 8AM @ 21 JUNE

SCALE 1:300 (A3)

FOR DEVELOPMENT APPLICATION

ENVISION BUILDING DESIGN STUDIO PTY.LTD 17 Kenyon Street, Fairfield, NSW 2165 Envisionbuildingdesign.com.au

BUILDING DESIGNER