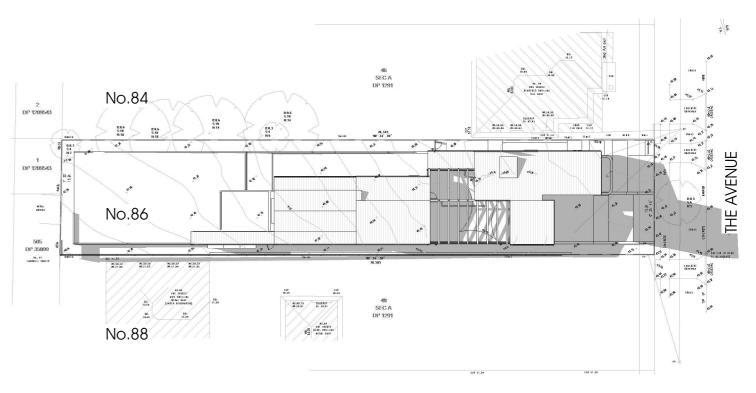

# No.84 No.86 Det Shore Pyle tetcone mitac tool [contro kinopanon] esach toning 111 12.54 Size / phan ant stoute alen. belieber with: boat No.88