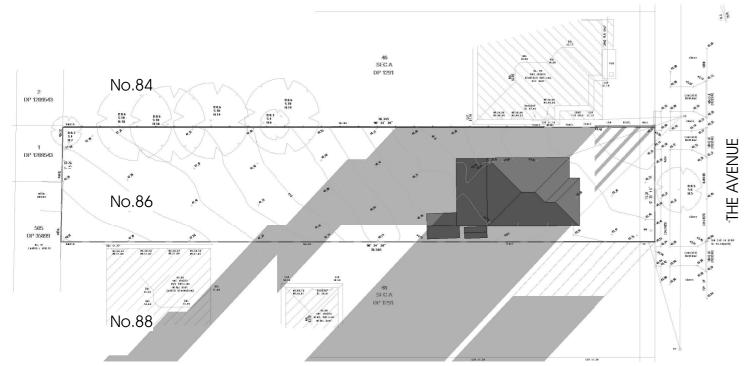

# No.84 No.86 Det Shore Pyle tetcone mitac tool [contro kinopanon] esach toning 111 12.54 Size / phan ant stoute alen. belieber with: boat No.88